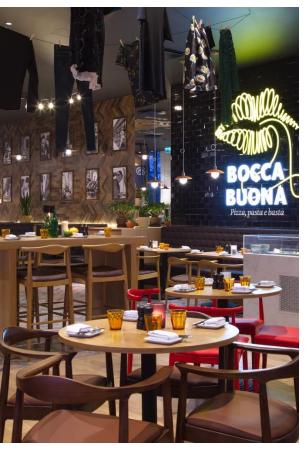

# PARK INN BY RADISSON RIGA VALDEMARA

- 178 rooms
- 305 m2 ballroom can be divided into 3 separate meeting rooms for added flexibility
- On-site restaurant Bocca Buona
- Gym
- Parking
- Located on the west bank of the Daugava River
- 12-minute drive from RIX airport
- 2 public transport stops from Riga's Old Town