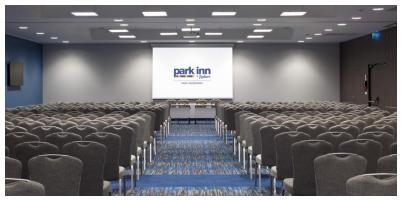

# PARK INN BY RADISSON RIGA VALDEMARA

- 178 rooms
- 305 m2 ballroom can be divided into 3 separate meeting rooms for added flexibility
- On-site restaurant Bocca Buona
- Gym
- Parking
- Located on the west bank of the Daugava River
- 12-minute drive from RIX airport
- 2 public transport stops from Riga's Old Town