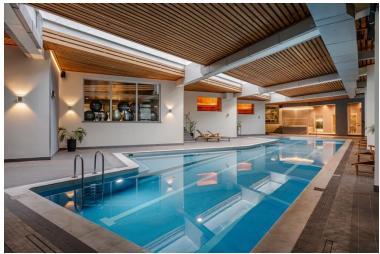

# RADISSON HOTEL OLD TOWN RIGA

- 60 rooms
- 3 meeting rooms
- Astor Restaurant & Bar
- KALVE Espresso Room
- Gym
- Central location in Riga's Old Town
- less than 20 minutes drive to RIX airport