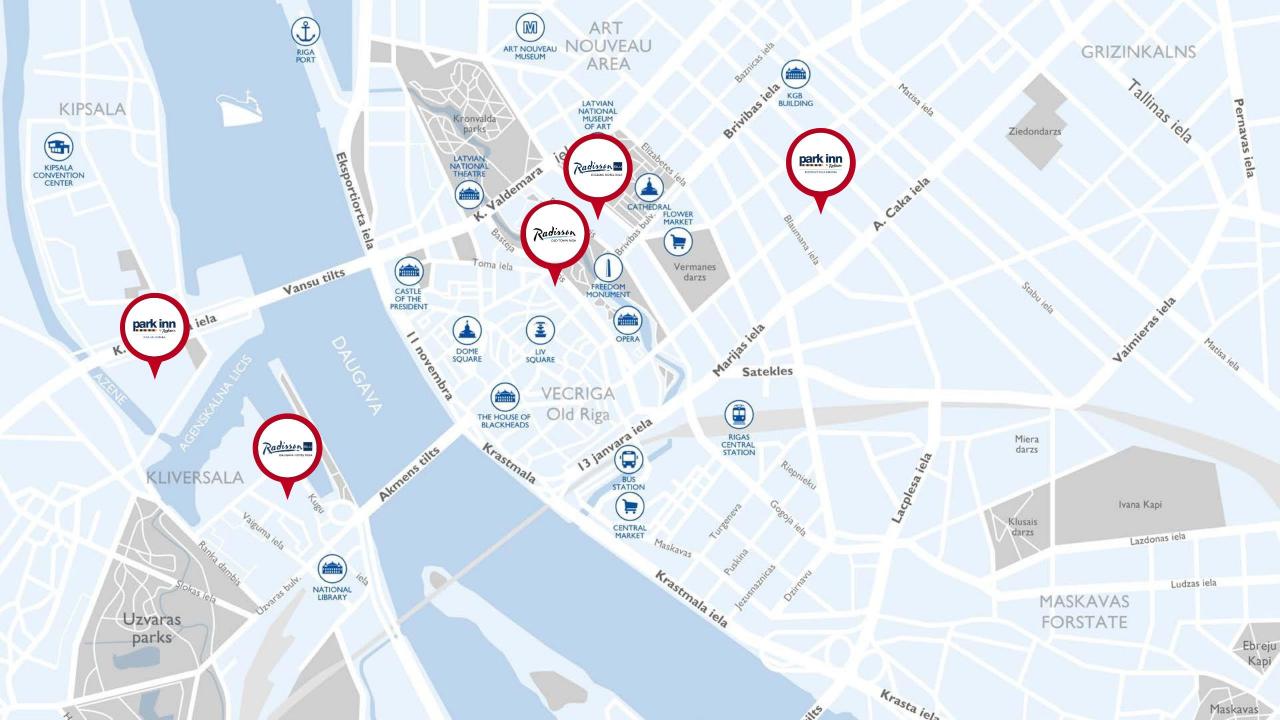

# RADISSON BLU HOTEL & SPA DAUGAVA RIGA

- 354 rooms and suites (203 in operation in 2025)
- 10 meeting rooms and an Observation Deck
- Panorama Restaurant & Bar and Terrace
- KO Spa and Wellness
- On-site secured parking
- Picturesque River & Old Town view
- 15-minute drive from RIX airport